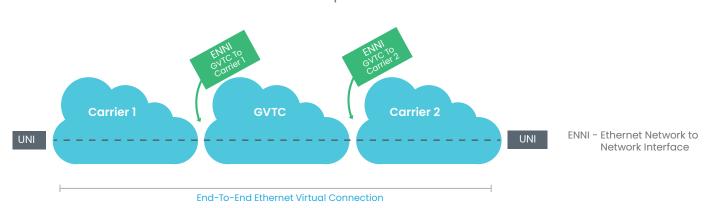

## **SERVICE FEATURES**

- High Bandwidth availability up to 100G
- Unique Protected path along Highway 281
- Aggressive SLA's
- Low latency routes
- Meet points in major carrier hotels and data centers
- ENNI Carrier Interconnectivity
- Agnostic to network layer protocols
- · Customer controlled packet routing
- QoS Support maintains customer Layer 3
   QoS Integrity
- Protection and Diversity available on select routes