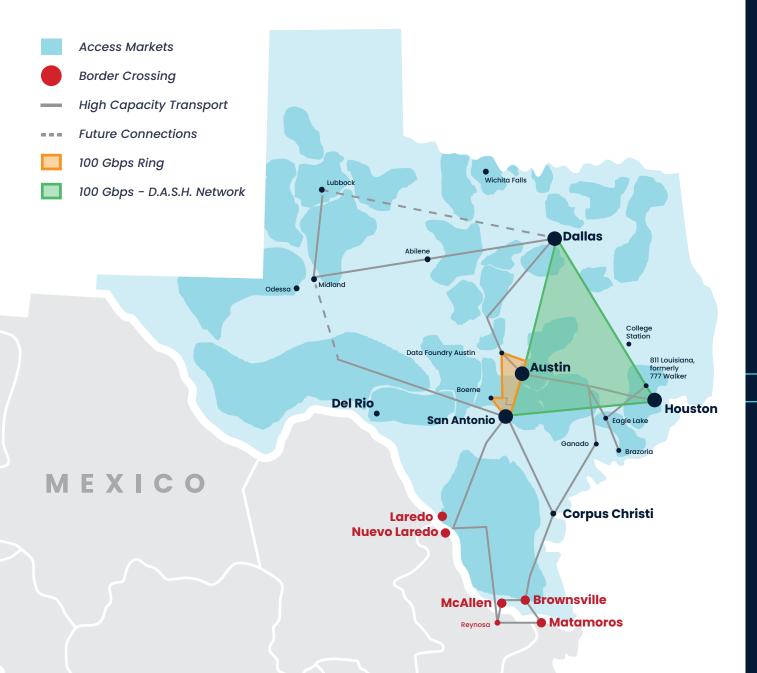

# **Connect Your World**

Embracing the Power of Carrier Ethernet

Extensive access in Central and South Texas with connectivity into Mexico.

#### Simple

- ENNIs available in multiple major markets
- Simplified service delivery through a single contract and a single point of contact
- End to End SLA and CoS management
- · Access to over 90 markets in Texas

#### Reliable

- 50 year legacy of quality service
- Unique footprint offers diverse routes
- SLA's supporting wholesale and enterprise requirements
- 100G protected core with terabit growth capability
- 100G NNIs to rural markets