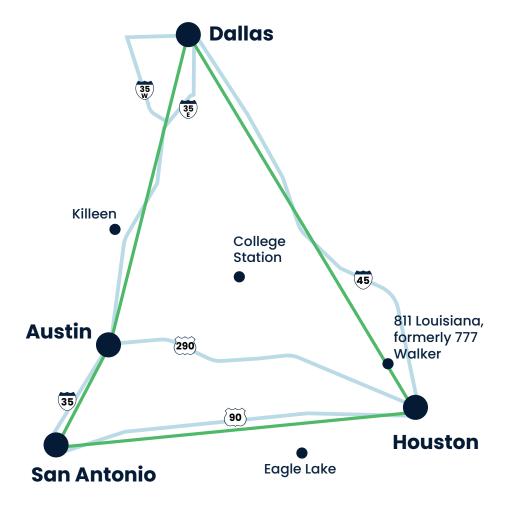

mbracing the Power of Carrier Ethernet



Extensive access in Central and South Texas with connectivity into Mexico.

#### Simple

- ENNIs available in multiple major markets
- Simplified service delivery through a single contract and a single point of contact
- End to End SLA and CoS management
- · Access to over 90 markets in Texas

#### Reliable

- 50 year legacy of quality service
- Unique footprint offers diverse routes
- SLA's supporting wholesale and enterprise requirements
- 100G protected core with terabit growth capability
- 100G NNIs to rural markets

### **Contact Us**

- 830.885.8245 | 830.885.8253
- Wholesale.Services@gvtc.net
- gvtc.com/wholesale



## 100 Gbps Ring

Unique Route & Diverse from I-35





### D.A.S.H. 100 Gbps Network

Dallas, Austin, San Antonio, Houston